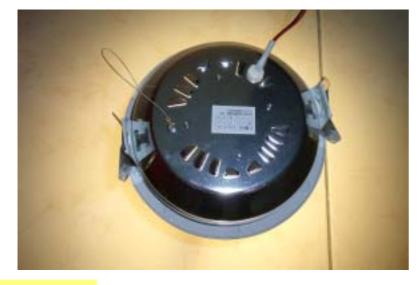

### II. Structure

- Aluminum Lamp Case
- Aluminum Reflector (Heat Sink)
- Foggy Glass (Anti-Dazzle)
- Customize Power Supply (C/C mode)
- LED 10W Multi dice COB

### III. Advantage

- Reflector depth 2mm Better Heat Sink
- Case great close reflect > No Light Leak
- Foggy Glass > No Dazzle
- No Cross Rod Easy to Install
- Power connector design Easy to Maintain
- High Quality 10W COB LED > Low Light Fade
- Slim Height More Application and Design