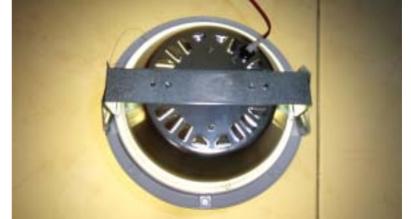

### II. Structure

- Aluminum Lamp Case
- Aluminum Reflector (Heat Sink)
- Foggy Glass (Anti-Dazzle)
- Customize Power Supply (C/C mode)
- LED 10W Multi dice COB

### III. Advantage

- Reflector depth 2mm Better Heat Sink
- Case great close reflect > No Light Leak
- Foggy Glass > No Dazzle
- No Cross Rod Easy to Install
- Power connector design Easy to Maintain
- High Quality 10W COB LED > Low Light Fade
- Slim Height More Application and Design