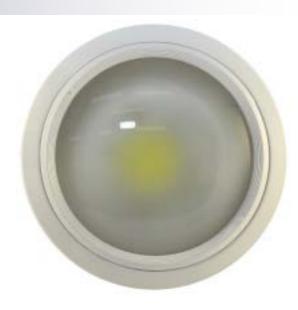

#### Compare of illumination

Cheertech use high luminance COB LED about 800Lm Some competitor choice low cost LED only 600Lm~750Lm