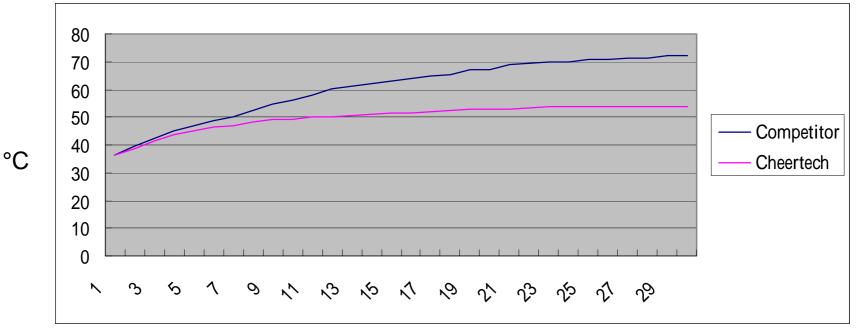

- Why Cheertech
- Application and the living example
- Conclusion



### I. Foreword

- For environmental protection, LED Lighting was the current trend.
- More power saving, Longer life cycle, No ultraviolet (UV) rays
- We provide 15 cm ceiling hole down lighting with best C/P value



### II. Structure

- Aluminum Lamp Case
- Aluminum Reflector (Heat Sink)
- Foggy Glass (Anti-Dazzle)
- Customize Power Supply (C/C mode)
- LED 10W Multi dice COB









### III. Advantage

- Reflector depth 2mm Better Heat Sink
- Case great close reflect > No Light Leak
- Foggy Glass > No Dazzle
- No Cross Rod Easy to Install
- Power connector design Easy to Maintain
- High Quality 10W COB LED > Low Light Fade
- Slim Height More Application and Design



### IV. Compare with competitor

#### Temperature



Hour



#### Compare of illumination

Cheertech use high luminance COB LED about 800Lm Some competitor choice low cost LED only 600Lm~750Lm

#### Compare of light leak

Cheertech



Competitor







### V. Why Cheertech

- Over 8 years experience in electronic field.
- Develop AC/DC C/C mode power supply to suit LED application.
- LED Driver pass CE and FCC Approve
- Quality Control: Current testing, Power testing, On/Off testing, Burning testing
- Planning production, Buffer Stock on Hand



# VI. Application and Living Example

- Shopping mall
- Hotel, Motel
- Restaurant, Karaoke Club
- Jewelry store, Goldsmith shop
- Office
- Home













# VII. Conclusion

- High Quality, Low Cost
- Power saving 50% against traditional lamp
- Stable Shine and Long Life Cycle
- LED-10W down ligh