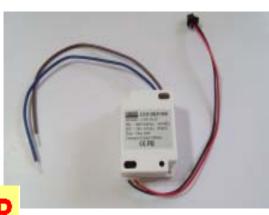

### II. Structure

- Aluminum Lamp Case
- Aluminum Reflector (Heat Sink)
- Foggy Glass (Anti-Dazzle)
- Customize Power Supply (C/C mode)
- LED 10W Multi dice COB

### V. Why Cheertech

- Over 8 years experience in electronic field.
- Develop AC/DC C/C mode power supply to suit LED application.
- LED Driver pass CE and FCC Approve
- Quality Control: Current testing, Power testing, On/Off testing, Burning testing
- Planning production, Buffer Stock on Hand