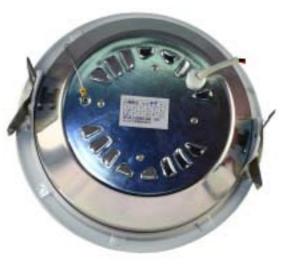

### II. Structure

- Aluminum Lamp Case
- Aluminum Reflector (Heat Sink)
- Foggy Glass (Anti-Dazzle)
- Customize Power Supply (C/C mode)
- LED 10W Multi dice COB

### III. Advantage

- Reflector depth 2mm Better Heat Sink
- Case great close reflect > No Light Leak
- Foggy Glass > No Dazzle
- No Cross Rod Easy to Install
- Power connector design Easy to Maintain
- High Quality 10W COB LED > Low Light Fade
- Slim Height More Application and Design