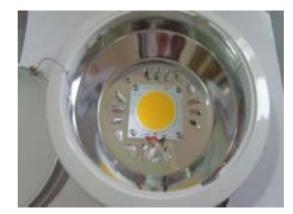

### II. Structure

- Aluminum Lamp Case
- Aluminum Reflector (Heat Sink)
- Foggy Glass (Anti-Dazzle)
- Customize Power Supply (C/C mode)
- LED 10W Multi dice COB

#### Compare of illumination

Cheertech use high luminance COB LED about 800Lm Some competitor choice low cost LED only 600Lm~750Lm